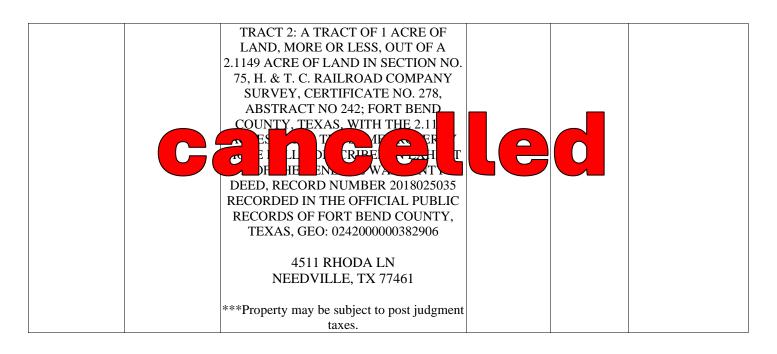

|                                              |                                                                                           | Fort Bend County Constable Precinct 4                                                                                                                                                                                                                                                                                                                                                                                                                                              |                               | T                  |                                      |
|----------------------------------------------|-------------------------------------------------------------------------------------------|------------------------------------------------------------------------------------------------------------------------------------------------------------------------------------------------------------------------------------------------------------------------------------------------------------------------------------------------------------------------------------------------------------------------------------------------------------------------------------|-------------------------------|--------------------|--------------------------------------|
| Cause No:                                    |                                                                                           | Legal Description:                                                                                                                                                                                                                                                                                                                                                                                                                                                                 |                               |                    | Cad Account #                        |
| <b>District Court:</b>                       | Style of Case:                                                                            |                                                                                                                                                                                                                                                                                                                                                                                                                                                                                    | Adjudged<br>Value:            | Estimated Minimum: | 041                                  |
| Judgment Date:                               |                                                                                           | Property Address (Per Appraisal District):                                                                                                                                                                                                                                                                                                                                                                                                                                         |                               |                    | Other Account                        |
| 23-DCV-300373 240TH District Court 27-Nov-23 | FORT BEND<br>COUNTY vs.<br>MELINDA<br>WIGGINS AKA<br>MELINDA<br>ROSE<br>WIGGINS, ET<br>AL | LOT TWENTY-EIGHT (28), IN BLOCK ONE (I), OF LAKES OF BELLA TERRA, SECTION TWENTY-EIGHT (28), A SUBDIVISION IN FORT BEND COUNTY, TEXAS, ACCORDING TO THE MAP OR PLAT THEREOF RECORDED UNDER PLAT NO(S). 20140134, OF THE PLAT RECORDS OF FORT BEND COUNTY, TEXAS.LOT 28 IN BLOCK 1 OF LAKES OF BELLA TERRA, SECTION 28, A SUBDIVISION IN FORT BEND COUNTY, TEXAS ACCORDING TO THE MAP OR PLAT THEREOF RECORDED IN PLAT NO. 20140134 OF THE PLAT RECORDS OF FORT BEND COUNTY, TEXAS. | \$290,550.00                  | \$33,348.38        | 4777280010280901                     |
| 23-DCV-300526 434TH District Court 29-Nov-23 | FORT BEND<br>INDEPENDENT<br>SCHOOL<br>DISTRICT,ET<br>AL vs. AKBAR<br>SYED KAZIM           | OF FORT BEND COUNTY, TEXAS.  7415 RUSTIC CHASE DR RICHMOND, TX 77407  ***Property may be subject to post judgment taxes.                                                                                                                                                                                                                                                                                                                                                           | \$307,880.00                  | \$27,425.71        | 3523100020500907                     |
| 23-DCV-304210 458TH District Court 3-May-24  | NEEDVILLE<br>INDEP<br>SO DOL<br>SO DOL<br>DISTANS.<br>JOSE TORRES,<br>ET AL               | TRACT 1: A 1.15 ACRES OF LAND, MORE OR LESS, OUT OF A 2.1149 ACRE LAND IN SECTION NO. 75, H. & T. C. RAILROAD COMPANY SURVEY, CERTIFICATE NO. 278, ABSTRACT NO 242; FORT BEND COUNTY, TEXAS, WITH THE 2.1149 ACRES BEING THE SAME PROPERTY MORE FULLY TO SCHOP IN PUBLIC RECORDS OF FORT BEND COUNTY, TEXAS, WITH MOBILE HOME LABEL # TEX0512841, SERIAL # V400273, TITLE# 00738834. GEO: 0242000000380906                                                                         | Tract 1<br>92.<br>\$58,200.00 | 96                 | 0242000000380906<br>0242000000382906 |